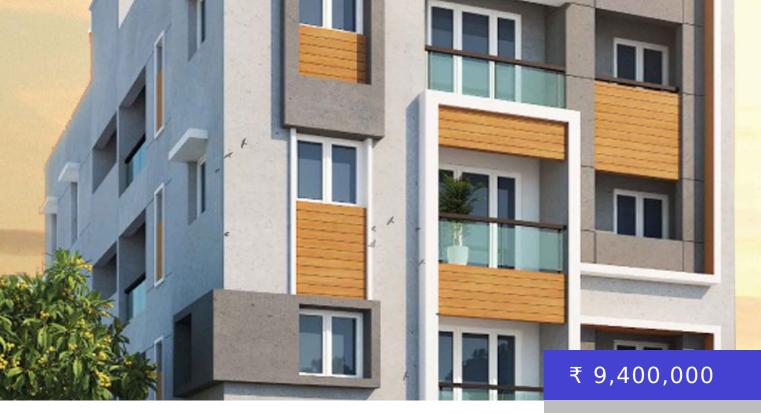

# LAKSHMI RAM NIVAS FLATS IN PORUR JUNCTION

https://samjoycerealty.com

#### • 2 beds

- 2 baths
- Flat
- For sale
- Ready to Move
- 952 sq ft

### Overview

Date added: Added 1 year ago

Type: Flats

Bedrooms: 2 beds

Floor level: 2

Project Size: 1.2 Grounds

Category: For sale Status: Ready to Move Floors: 2 floors Area, sq ft: 952 sq ft