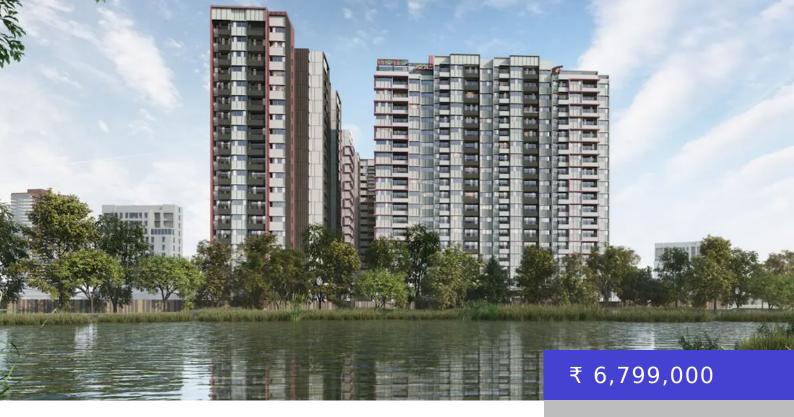

# TVS EMERALD ELEMENTS IN KOVILAMBAKKAM

https://samjoycerealty.com

TVS Emerald Elements in Kovilambakkam offers 2 and 3 BHK apartments ranging from 934 sqft to 1650 sqft. This project is situated at the Centre of PTR Radial Road and is just a 10-minute drive from the Chennai International Airport and a 3-minute walk from the upcoming Phase 2 Metro Station.

# **Overview**

Date added: Added 2 years ago

**Type:** Apartment

Bedrooms: 2 beds

Project Size: 6.56 Acres

Category: For sale

**Status:** Under Constraction

Area, sq ft: 934 sq ft