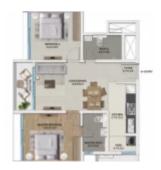

# TVS EMERALD ELEMENTS IN KOVILAMBAKKAM

https://samjoycerealty.com

TVS Emerald Elements in Kovilambakkam offers 2 and 3 BHK apartments ranging from 934 sqft to 1650 sqft. This project is situated at the Centre of PTR Radial Road and is just a 10-minute drive from the Chennai International Airport and a 3-minute walk from the upcoming Phase 2 Metro Station.

- 2 heds
- 2 haths
- Apartment
- For sale
- Under Constraction
- 934 sq ft

# **Overview**

Date added: Added 2 years ago

**Type:** Apartment

Bedrooms: 2 beds

Project Size: 6.56 Acres

Category: For sale

**Status:** Under Constraction

Area, sq ft: 934 sq ft





## **Floor Plans**



### **Amenities & Features**

**Amenities:** Covered Car Parking, Kids Play Area **Features:** 24/7 CCTV Surveillance, Drainage, Metro Water, Vastu Compliant

### **Location Feature**

**Location Feature:** Chennnai International Airport - 10 Mins, Upcoming Metro Station - 3 Mins, Phonix Market City -15 Mins, World Trade Center - 10 Mins